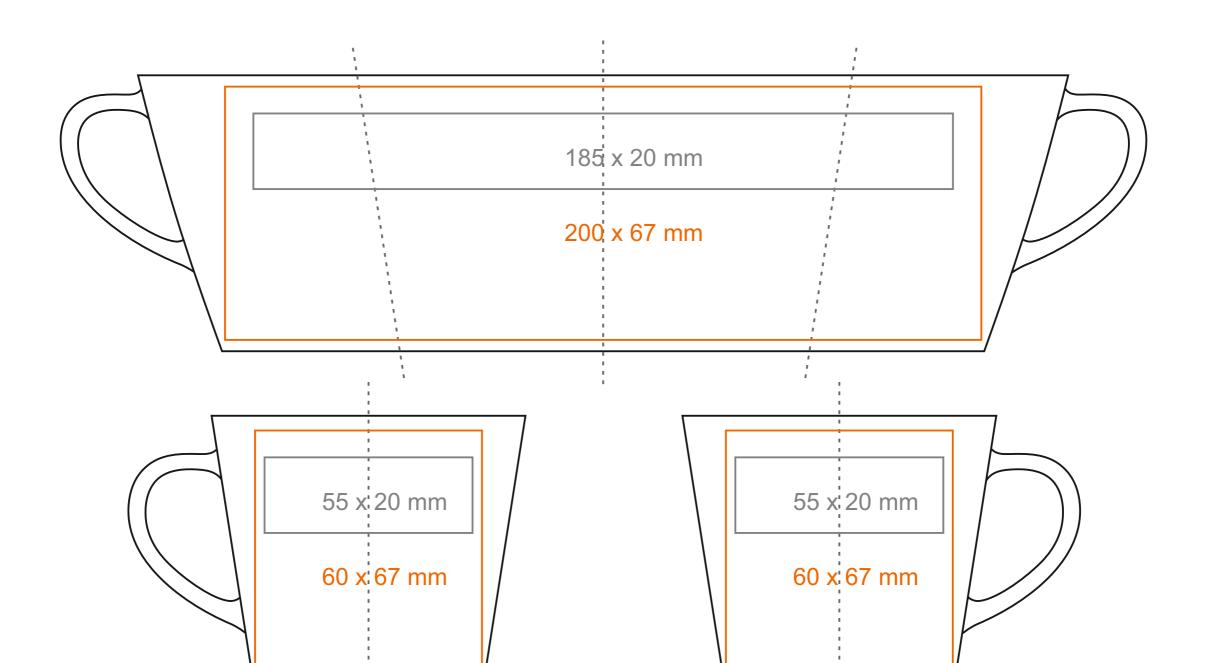

Standard imprint areas\*

# M\_127 Victor

## 240 ml / h: 96 mm / Ø 79 mm





Imprint on the handle Imprint on the inside Imprint on the bottom inside Imprint on the bottom outside

- 50 x 10 mm - 40 x 20 mm - Ø 30 mm - Ø 30 mm

\*In the case of projects for transfer print running outside of the standard print area, please contact our sales department.

How to prepare print material

### meaning





Standard imprint areas\*

## M\_127 Victor

### 210 ml / h: 73 mm / Ø 83 mm



Imprint on the handle Imprint on the inside Imprint on the bottom inside Imprint on the bottom outside

- 30 x 10 mm
- 40 x 20 mm
- Ø 35 mm
- Ø 30 mm

\*In the case of projects for transfer print running outside of the standard print area, please contact our sales department.

How to prepare print material

#### meaning





Standard imprint areas\*

# $M_{127} \text{ Victor}$

### 120 ml / h: 62 mm / Ø 69 mm



Imprint on the handle Imprint on the inside Imprint on the bottom inside Imprint on the bottom outside

- 50 x 8 mm
- 35 x 20 mm
- Ø 25 mm
- Ø 25 mm

\*In the case of projects for transfer print running outside of the standard print area, please contact our sales department.

How to prepare print material

#### meaning