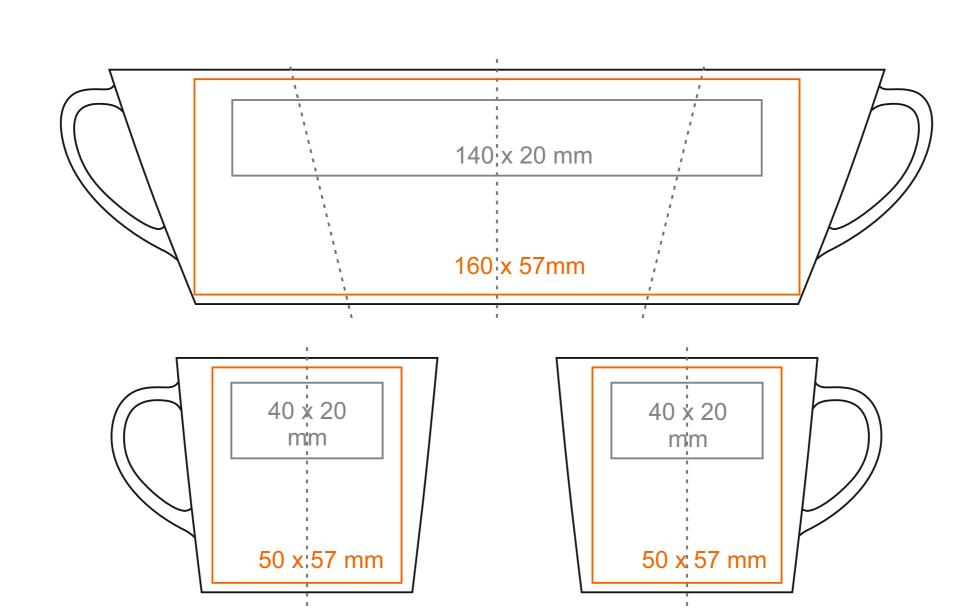

le Imprint on the inside Imprint on the bottom inside Imprint on the bottom outside

- 50 x 10 mm - 40 x 20 mm - Ø 30 mm - Ø 30 mm

\*In the case of projects for transfer print running outside of the standard print area, please contact our sales department.

How to prepare print material

### meaning





Standard imprint areas\*

## M\_127 Victor

### 210 ml / h: 73 mm / Ø 83 mm



Imprint on the handle Imprint on the inside Imprint on the bottom inside Imprint on the bottom outside

- 30 x 10 mm
- 40 x 20 mm
- Ø 35 mm
- Ø 30 mm

\*In the case of projects for transfer print running outside of the standard print area, please contact our sales department.

How to prepare print material

#### meaning





Standard imprint areas\*

# $M_{127} \text{ Victor}$

### 120 ml / h: 62 mm / Ø 69 mm



Imprint on the handle Imprint on the inside Imprint on the bottom inside Imprint on the bottom outside

- 50 x 8 mm
- 35 x 20 mm
- Ø 25 mm
- Ø 25 mm

\*In the case of projects for transfer print running outside of the standard print area, please contact our sales department.

How to prepare print material

#### meaning