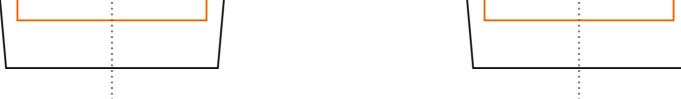

Standard imprint areas\*

# M\_127 Victor

## 240 ml / h: 96 mm / Ø 79 mm





Imprint on the handle Imprint on the inside Imprint on the bottom inside Imprint on the bottom outside

- 50 x 10 mm - 40 x 20 mm - Ø 30 mm - Ø 30 mm

\*In the case of projects for transfer print running outside of the standard print area, please contact our sales department.

How to prepare print material

### meaning





Standard imprint areas\*

## M\_127 Victor

### 210 ml / h: 73 mm / Ø 83 mm



Imprint on the handle Imprint on the inside Imprint on the bottom inside Imprint on the bottom outside

- 30 x 10 mm
- 40 x 20 mm
- Ø 35 mm
- Ø 30 mm

\*In the case of projects for transfer print running outside of the standard print area, please contact our sales department.

How to prepare print material

#### meaning





Standard imprint areas\*

# $M_{127} \text{ Victor}$

### 120 ml /