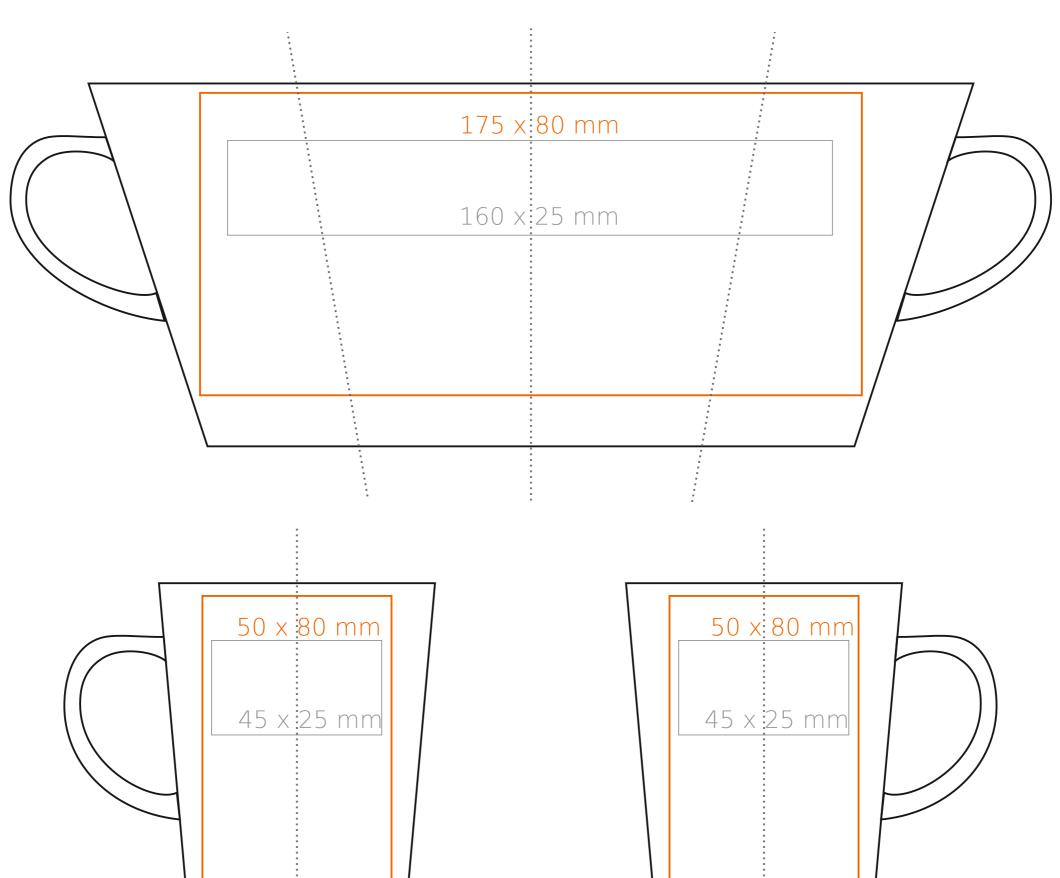

Standard imprint areas\*

# M\_127 Victor

## 240 ml / h: 96 mm / Ø 79 mm





Imprint on the handle Imprint on the inside Imprint on the bottom inside Imprint on the bottom outside

- 50 x 10 mm - 40 x 20 mm - Ø 30 mm - Ø 30 mm

\*In the case of projects for transfer print running outside of the standard print area, please contact our sales department.

How to prepare print material

### meaning





Standard imprint areas\*

## M\_127 Victor

### 210 ml / h: 73 mm / Ø 83 mm



Imprint on the handle Imprint on the inside Imprint on the bottom inside Imprint on the bottom outside

- 30 x 10 mm
- 40 x 20 mm
- Ø 35 mm
- Ø 30 mm

\*In the case of projects for transfer print running outside of the standard print area, please contact our sales department.

How to prepare print material

#### meaning





Standard imprint areas\*

# $M_{127} \text{ Victor}$

### 120 ml